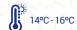

#### **FOOD PAIRING**

As an aperitif served at 14-16°C At the end of the meal served at 16-18°C, with cheeses of intense flavors, with desserts (great combinations with chocolate), with coffee, and after coffee.