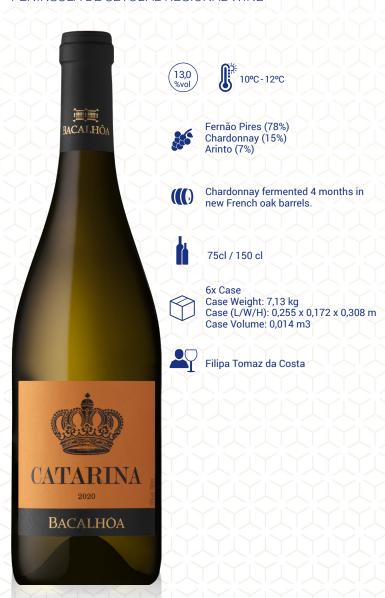

#### **PROFILE**

Wine produced with the two main Portuguese white varieties from Península de Setúbal, Fernão Pires and Arinto, and the world's most famous white grape variety, Chardonnay, from north-facing vineyards planted in claylimestone soils on the Azeitão slopes. In 2020, the year was hot and dry, resulting in a regular grape ripening. Fernão Pires, a very early breed, was harvested in the last days of August and soon followed by Chardonnay. The Arinto, later variety, had its optimum maturation already in September in the 2nd fortnight. Both the Fernão Pires and the Arinto must were fermented separately in stainless steel tanks; Part of the Chardonnay was fermented in new French oak barrels, having aged in the same barrels 4 months with "batonnage". The final lot was made in February 2021 and was then bottled.

#### **ANALYSIS | SOIL**

ALCOHOL (%VOL.): 13,0
TOTAL ACIDITY (g/I AT): 6,2
PH: 3,25

SO<sub>2:</sub>110

RESIDUAL SUGAR: 1,1
SOIL TYPE: Clay Limestone

FOOD ALLERGENS: Contains Sulphites