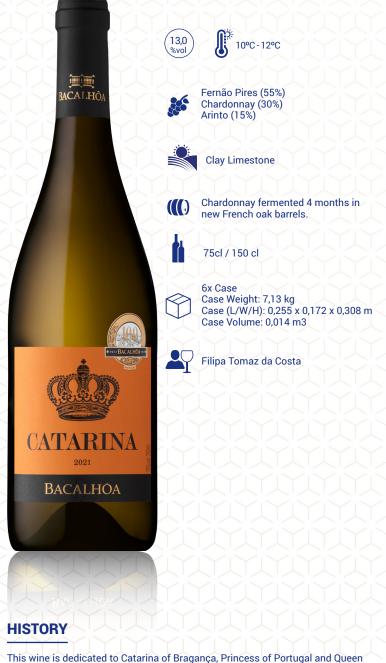

## **PROFILE**

Wine produced with the two main Portuguese white varieties from Península de Setúbal, Fernão Pires and Arinto, and the world's most famous white grape variety, Chardonnay, from north-facing vineyards planted in claylimestone soils on the Azeitão slopes. In 2021, the year was hot and dry, resulting in a regular grape ripening. Fernão Pires, a very early breed, was harvested in the last days of August and soon followed by Chardonnay. The Arinto, later variety, had its optimum maturation already in September in the 2nd fortnight. Both the Fernão Pires and the Arinto must were fermented separately in stainless steel tanks; Part of the Chardonnay was fermented in new French oak barrels, having aged in the same barrels 4 months with "batonnage". The final lot was made in February 2022 and was then bottled.