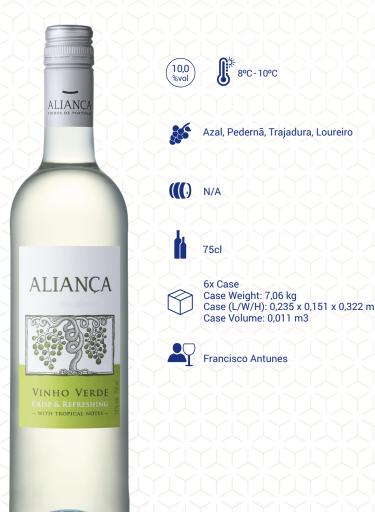

# ANALYSIS | SOIL

ALCOHOL (%VOL.): 10,0 TOTAL ACIDITY (g/I AT): 5,9 PH: 3,05 SO<sub>2</sub>: 145 RESIDUAL SUGAR: 14,2 SOIL TYPE: Sandy Loam FOOD ALLERGENS: Contains Sulphites