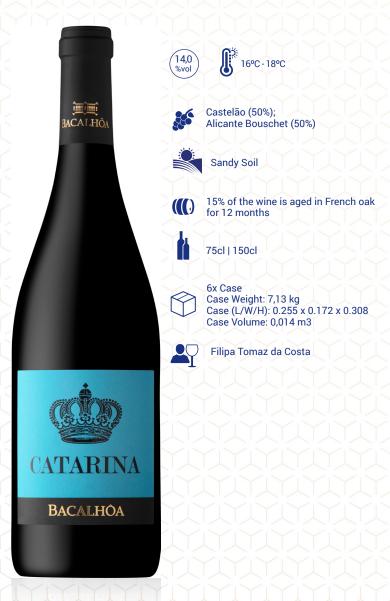

#### **PROFILE**

Produced from the Castelão and Alicante Henri Bouschet grape varieties, planted on the Setúbal Peninsula where the grapes have excellent ripening conditions that enhance the personality of each variety. These Castelão and Alicante Bouschet varieties find the ideal terroir for rich, full-bodied, full-bodied, elegant and complex wines in the low-yielding vineyards of the sandy soils of Palmela. The two varieties were vinified separately using a traditional method and kept separate until the final blend was created. Twenty-five percent of the wine was aged for 12 months in used French oak barrels. Catarina wine presents an excellent balance between the characteristic aromas of the grape varieties and the wood, with a long-lasting taste.

### **TASTING NOTES**

Very deep in color, very rich and concentrated in aromas and flavors, with notes of red fruit combined with toasted and vanilla "nuances" well integrated on a firm and elegant structure. Complex and long, it has great storage potential. Serve at a temperature of 16-18°C.

#### **ANALYSIS**

ALCOHOL (%VOL.): 14,0 TOTAL ACIDITY (g/I AT): 5,9 PH: 3,62 SO<sub>2</sub>. 91

**RESIDUAL SUGAR: 0,77** 

FOOD ALLERGENS: CONTAINS SULPHITES